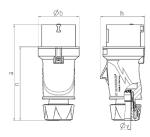

## Drawing

| Drawing                  | Amp.  | 16           |      | 32   |
|--------------------------|-------|--------------|------|------|
| 2 MB 253                 | Poles | 3            | 5    | 5    |
| Dim. in mm               | а     | 154          | 163  | 196  |
|                          | b     | 55           | 68   | 78   |
|                          | h     | 58           | 74   | 86   |
|                          | n     | 118          | 122  | 151  |
|                          | у     | 15           | 17.2 | 24.7 |
| Terminal for cond. cross |       | 1            | 1    | 2.5  |
| section (mm²) minmax.    |       | <b>—</b> 2.5 | —2.5 | 6    |