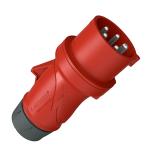

## Plug PowerTOP® Xtra R with ErgoCONTACT®

Part no. 13563

- screw terminals
- ErgoCONTACT®
- · highly heat resistant contact carrier
- nickel plated contacts
- ergonomic enclosure design with nubbed grip areas
- rubberised cable gland with sealing
- strain relief and protection against kinking
- thread lock and safety slid
- area for self-adhesive labels